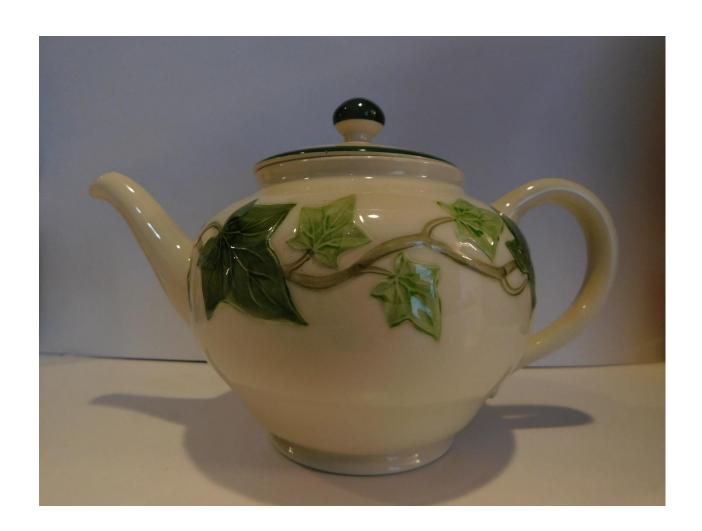

## ARTIFACT COLLECTION FORM

ID Name/Number: 0000202440 Date Received: 7/23/24

| Item                                     | Vintage Franciscan Ivy White Teapot               |  |
|------------------------------------------|---------------------------------------------------|--|
|                                          |                                                   |  |
| Description                              | Off White with vine of green leaves               |  |
| Donor                                    | Lovetta Gipson                                    |  |
| Source/<br>Originated<br>from            | Irma Montgomery                                   |  |
| Credit given to (From the collection of) | The Irma Montgomery Collection of Vintage Teapots |  |
| Additional                               | Made in California                                |  |
| Information                              | 1950-1959                                         |  |
|                                          |                                                   |  |
|                                          |                                                   |  |
|                                          |                                                   |  |
|                                          |                                                   |  |
| Date:                                    | Completed by: Sandra Jones                        |  |
| Completed & Scanned:                     | Scanned by:                                       |  |